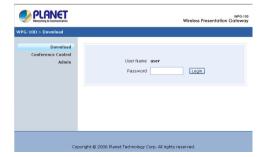

 Please select "Download" option and press "Login" button. The Password is empty.

You will see a file download dialog box appear, press "Run" to execute the installation program.

| )o you | want to run or save this file?                                                                                                                                                          |
|--------|-----------------------------------------------------------------------------------------------------------------------------------------------------------------------------------------|
| 12     | Name: WPG-100.MSI<br>Type: Windows Installer Package, 674 KB                                                                                                                            |
|        | From: 192.168.1.10                                                                                                                                                                      |
|        | While files from the Internet can be useful, this file type can<br>potentially harm your computer. If you do not trust the source, do no<br>run or save this software. What's the risk? |